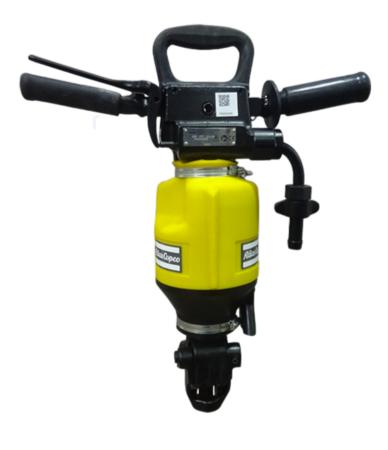

**BBD 15 ET (8311 0104 13)** is the largest **BBD** version drill available with a trigger valve. If you have the older version i.e. BBD 15 E (8311 0104 10), you can modify it by a trigger conversion and make it the same as **BBD 15 ET.** 

## What is good about it?

BBD 15 ET

**Construction / Demolition Tools** 

- Light weight for a wide variety of uses
- Designed for quick and easy maintenance

## Where it is used?

- Blast hole drilling
- Excavations work
- Shafts Sinking
- Quarry drilling
- Bench mining
- Road constructions

## Specification

| Model #                   | BBD 15 ET   |                         |
|---------------------------|-------------|-------------------------|
| Weight                    | 15.6 kg     | 36 lb                   |
| Length                    | 575 mm      | 22.7"                   |
| Air Consumption           | 22 l/s      | 47 Cfm                  |
| Blows per minute          | 2520        |                         |
| Revolutions               | 220 rpm     |                         |
| Air inlet (Swivel)        | 16 mm       | 1/2"                    |
| Shank size - (8311010413) | 22 x 108 mm | <sup>7</sup> ∕8" x 4¼   |
| Shank size - (8311010412) | 19 x 108 mm | <sup>3</sup> ⁄4" x 4¹⁄4 |
|                           |             |                         |